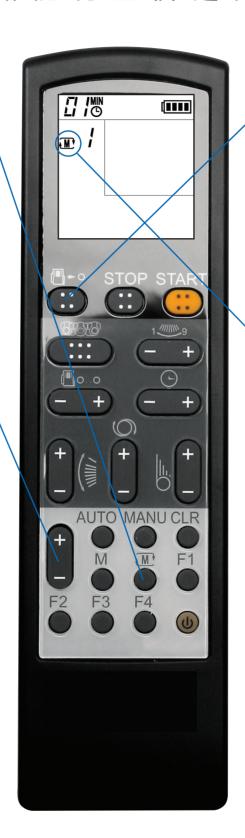

### 自動模式之操作

#### 步驟1

按 **6** (遙 控 器 電 源 開 關)鍵。

#### 步驟2

按 A U T O ( 自 動 模 式 ) 鍵。

#### 步驟3

按記憶模組+/-鍵,選擇自動模式內建之球路記憶組別1至9。

#### 動作停止

按STOP(停止)鍵,可停止出球之動作。

#### 步驟4

按 ♣ ( 送 球 頻 率 +/-)鍵,調整 送 球 頻 率。

#### 步驟5

按 ⊙ ⊆→ (動作時間 +/-)鍵,設定動作時間。

#### 步驟6

按START(開始)鍵,開始出球之動作,直到動作時間計時終了或按下STOP(停止)鍵

#### 提示

按START鍵或STOP鍵前,請先將遙控器對準主機後才按下。