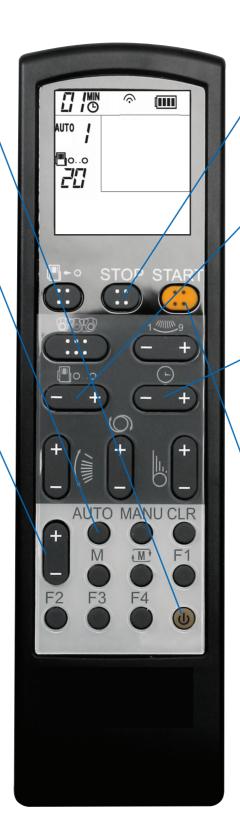

#### 步驟1

按 **6** (遙 控 器 電 源 開 關)鍵。

#### 步驟2

按 M A N U ( 手 動 模 式 ) 鍵。

#### 步驟3

- 1.按 (定點/搖擺 模式切換)鍵,選擇 定點模式。
- 2.按 (左右座標 +/-)鍵,調整定點 之座標(1~9)。

#### 步驟4:調整球路

按 ႟ (仰角座標+/-)鍵,調整仰角座標。

按 ◎ (旋球座標+/-) 鍵,調整旋球座標。

按 №① (出球速度+/-)鍵,調整出球速度。

#### 動作停止

按STOP(停止)鍵,可停止出球之動作。

#### 步驟5

按 <sup>□</sup>• ○ ○ (送球頻率 +/-)鍵,調整送球頻 率。

#### 步驟6:試發一球

按 ●・ (單一出球) 鍵,試發一球。

若球路不理想且需再調整,則重複步驟3至6。

#### 步驟7

按 ⓒ ⇒ (動作時間 +/-)鍵,設定動作時間。

#### 步驟8

按START(開始)鍵,開始出球之動作,直到動作時間計時終了或按下STOP(停止)鍵