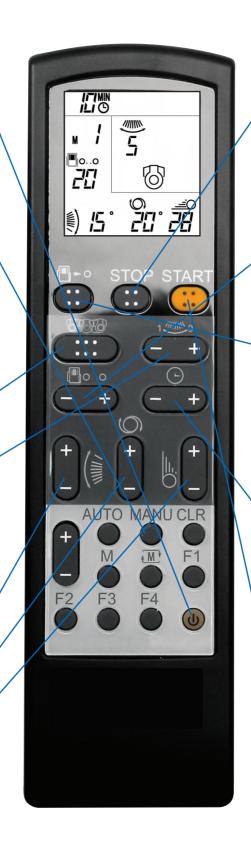

#### 步驟1

選擇手動定點模式, 式角、 立式角、 式角、 。 之右座標(請將 路球 大石座標( 器對準主機) 、出述 。 、 送球頻率 , 、 送球 打一球。

(手動定點模式之操作可參考第4頁或詳見使用手冊)。

#### 步驟2

按記憶組別+/-鍵,選擇欲存入之記憶組別1至9。

#### 步驟3

請先將遙控器對準主機,再同時按M+F2鍵約3秒,主機會發出嘟一聲,表示所設定之球路已被主機存入指定之記憶組別中。

#### 提示

記憶循環出球模式之球路記憶設定,必須是在手動定點模式下操作才有作用。

且在按M+F2之前,需要先將遙控器對準主機,否則遙控器之之記憶則。 管雖有設定,但主機上之記憶則尚未設定 (存入)。