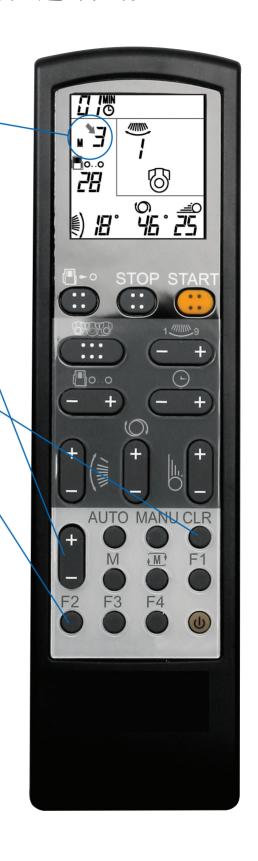

## 記憶循環出球模式-球路記憶查詢之操作

#### 步驟1

按 **避** 鍵,選擇記憶循環出球模式。

#### 步驟2

按記憶組別 + / - 鍵, 選擇欲查詢之記憶組 別1至9,遙控器之 LCD會顯示該組記憶內 球路之設定値。

#### 提示

若欲跳脫記憶循環出球模式,則按AUTO鍵或 鄉,即可。

#### 步驟3

按 ● ( 單 一 由 球 選 一 會 依 路 財 別 定 他 所 設 即 月 是 他 路 財 即 以 出 所 設 即 以 出 可 球 超 定 值 , 使 用 定 定 。 符 合 需 求 。

#### 提示

在記憶循環出球模式,設定好動作時間(1~15分),再按 START(開始)鍵,主機會自動依記憶組別順序循環出球。

注意:空白(尚未設定 或已刪除)之記 憶會被自動跳過

(略過)。