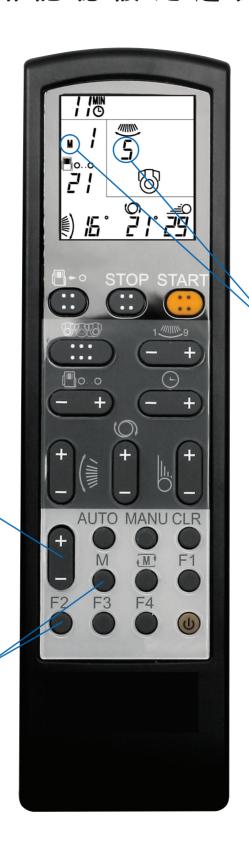

#### 步驟1

按 **避** 鍵,選擇記憶循環出球模式。

#### 步驟2

按記憶組別 + / - 鍵, 選擇欲查詢之記憶組 別1至9,遙控器之 LCD會顯示該組記憶內 球路之設定値。

#### 提示

若欲跳脫記憶循環出球模式,則按AUTO鍵或 鄉,即可。

#### 步驟3

按 ● ( 單 一 由 球 選 一 會 依 路 財 別 定 他 所 設 即 月 是 他 路 財 即 以 出 所 設 即 以 出 可 球 超 定 值 , 使 用 定 定 。 符 合 需 求 。

#### 提示

在記憶循環出球模式,設定好動作時間(1~15分),再按 START(開始)鍵,主機會自動依記憶組別順序循環出球。

注意:空白(尚未設定 或已刪除)之記 憶會被自動跳過

(略過)。