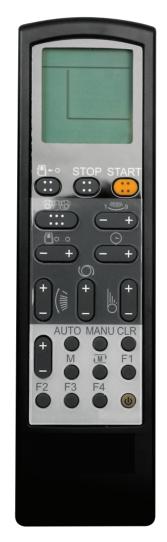

#### 步驟1

按 **6** (遙 控 器 電 源 開 關)鍵。

#### 步驟2

按 A U T O ( 自 動 模 式 ) 鍵。

#### 步驟3

按記憶模組+/-鍵,選擇自動模式內建之球路記憶組別1至9。

#### 動作停止

按STOP(停止)鍵,可停止出球之動作。

#### 步驟4

按 ♣ ( 送 球 頻 率 +/-)鍵,調整 送 球 頻 率。

#### 步驟5

按 ⊙ ⊆→ (動作時間 +/-)鍵,設定動作時間。

#### 步驟6

按START(開始)鍵,開始出球之動作,直到動作時間計時終了或按下STOP(停止)鍵

#### 提示

按START鍵或STOP鍵前,請先將遙控器對準主機後才按下。